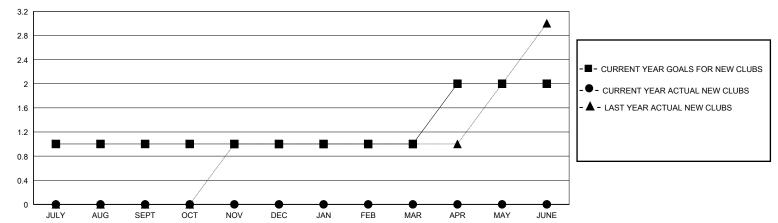

## GOALS AND ACTUAL NEW CLUBS CUMULATIVE

## District 5 NW

**LOCATION NORTH DAKOTA** GMT: **GMT CA** 

| Clubs RESULTS FOR 2024-2025 |               |           |               | Members               |                       |                         |                                                    |
|-----------------------------|---------------|-----------|---------------|-----------------------|-----------------------|-------------------------|----------------------------------------------------|
|                             |               |           |               | RESULTS FOR 2024-2025 |                       |                         |                                                    |
| QUARTER                     | NEW CLUB GOAL | NEW CLUBS | DROPPED CLUBS | QUARTER MEMBI         | ER GROWTH NET<br>GOAL | MEMBER GROWTH<br>ACTUAL | DROPPED<br>MEMBERS ACTUAL<br>(including transfers) |
| JULY/AUG/SEPT               | 1             | 0         | 0             | JULY/AUG/SEPT         | 34                    | 20                      | 23                                                 |
| OCT/NOV/DEC                 | 0             | 0         | 0             | OCT/NOV/DEC           | 34                    | 16                      | 14                                                 |
| JAN/FEB/MAR                 | 0             | 0         | 0             | JAN/FEB/MAR           | 34                    | 0                       | 0                                                  |
| APR/MAY/JUNE                | 1             | 0         | 0             | APR/MAY/JUNE          | 34                    | 0                       | 0                                                  |