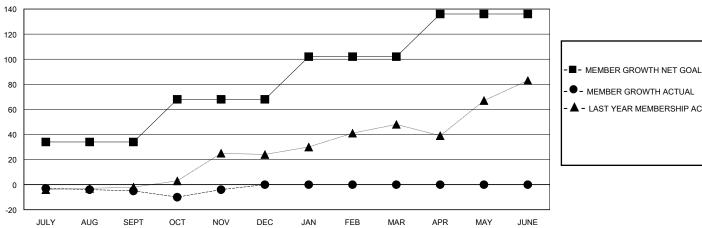

## GOALS AND ACTUAL MEMBERS CUMULATIVE

|   | _ member or or or ne              |
|---|-----------------------------------|
|   | - ● - MEMBER GROWTH ACTUAL        |
|   | - ▲ - LAST YEAR MEMBERSHIP ACTUAL |
|   |                                   |
|   |                                   |
| - |                                   |
|   |                                   |
| ┪ |                                   |

## District 5 NW

**LOCATION NORTH DAKOTA** GMT: **GMT CA** 

| Clubs RESULTS FOR 2024-2025 |               |           |               | Members               |                       |                         |                                                    |
|-----------------------------|---------------|-----------|---------------|-----------------------|-----------------------|-------------------------|----------------------------------------------------|
|                             |               |           |               | RESULTS FOR 2024-2025 |                       |                         |                                                    |
| QUARTER                     | NEW CLUB GOAL | NEW CLUBS | DROPPED CLUBS | QUARTER MEMBI         | ER GROWTH NET<br>GOAL | MEMBER GROWTH<br>ACTUAL | DROPPED<br>MEMBERS ACTUAL<br>(including transfers) |
| JULY/AUG/SEPT               | 1             | 0         | 0             | JULY/AUG/SEPT         | 34                    | 20                      | 23                                                 |
| OCT/NOV/DEC                 | 0             | 0         | 0             | OCT/NOV/DEC           | 34                    | 16                      | 14                                                 |
| JAN/FEB/MAR                 | 0             | 0         | 0             | JAN/FEB/MAR           | 34                    | 0                       | 0                                                  |
| APR/MAY/JUNE                | 1             | 0         | 0             | APR/MAY/JUNE          | 34                    | 0                       | 0                                                  |